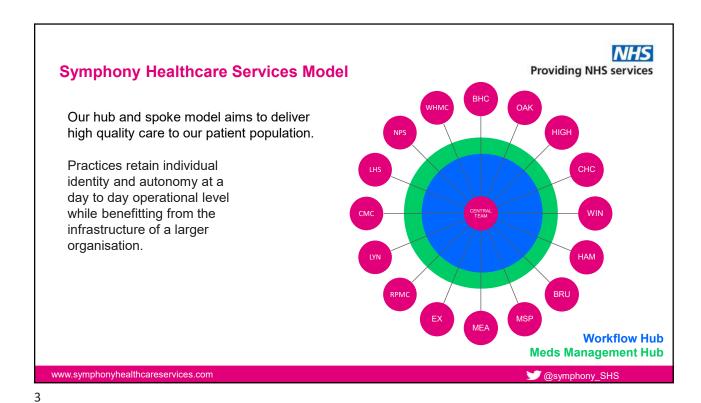

## **Symphony Healthcare Services**

- · Established 2016
- Provider of NHS Services within Somerset (& Devon)
- 13 GMS and 3 PMS contracts across 20 locations
- · CQC Outstanding & Good
- · Limited Company one shareholder: Yeovil District Hospital NHS Foundation Trust
- Charter

# **Symphony Healthcare Services Strategy**

NHS
Providing NHS services

- · At scale provider within Somerset;
- · Reach a scale that allowed sustainability;
- · Not to monopolise general practice

Becomes increasing difficult when the number of practices going into crisis continues to grow.