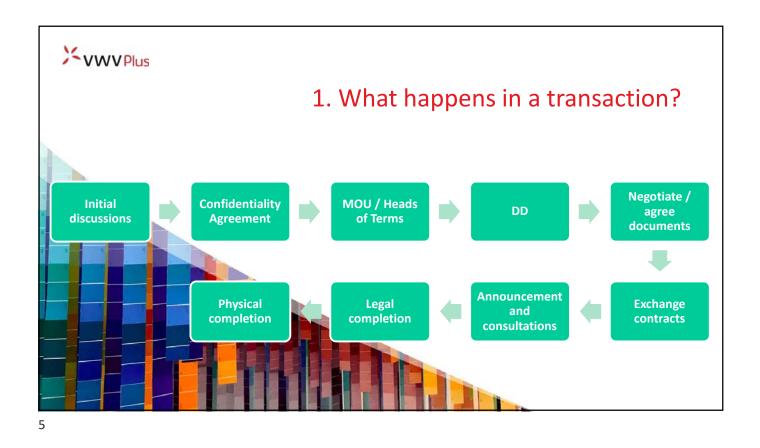

## Agenda

- 1. What happens in a transaction?
- 2. Legal considerations
- 3. What legal structures can look like
- 4. Top tips

**XWVPlus** 

3